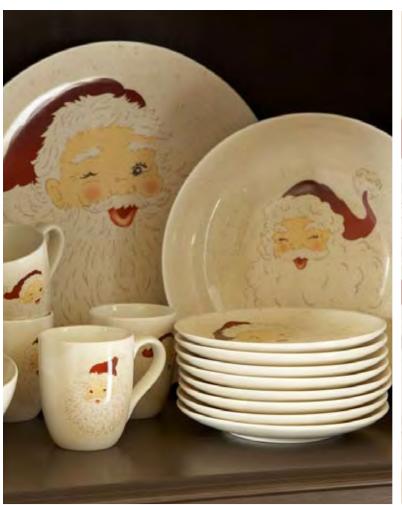

#### SANTA COLLECTION

Plates Set of 4 \$39 Mugs Set of 4 \$39 Oval Platter \$39 Serve Bowl \$39