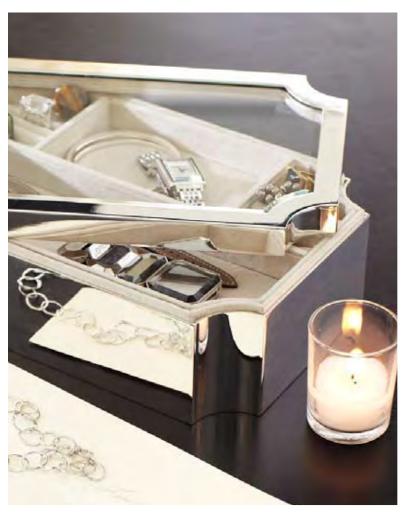

#### PERSONALIZED RUBBER STAMPS Alphabet \$34 French Postage \$34

FAUX-SHEEPSKIN THROW \$99

FAUX-SHEARLING THROW \$99

FAUX-FUR THROWS Ivory, Frosted Taupe, Leopard or Esresso. \$149

ALEXANDRIA JEWELRY BOX \$99