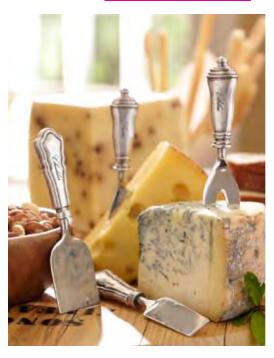

#### ANTIQUE SILVER COLLECTION

Cheese Knives Set of 4 \$39 Spreaders Set of 2 \$19