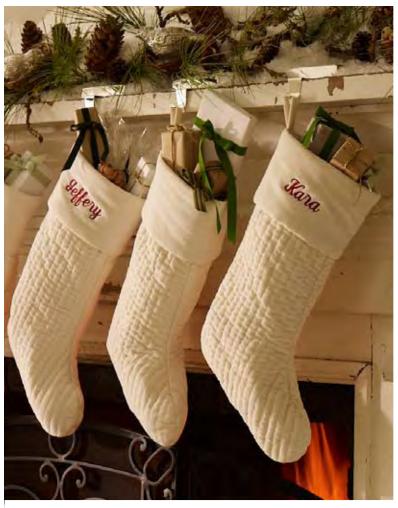

For more information or to place an order, call our dedicated trade line at 888.837.4888.

PB CHANNEL QUILTED VELVET STOCKING Ivory or Ruby (not shown). \$19

### KNIT STOCKING

Popcorn Cable Ivory \$29 Red Cable X-Large \$29 Knit Stripe \$29