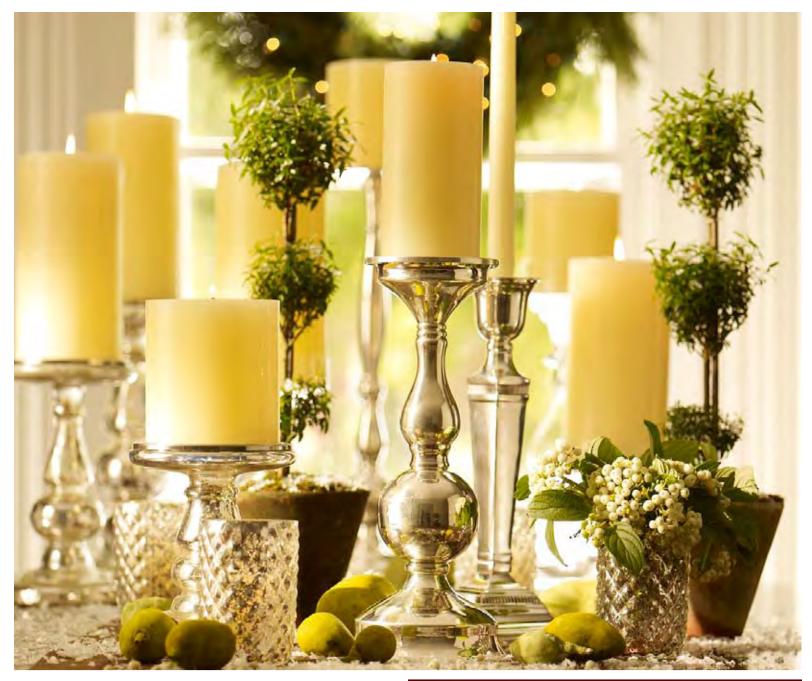

#### MERCURY PILLAR HOLDERS

Small, 4" diam., 8" h. \$19 Medium, 5" diam., 9.5" h. \$29 Large, 5.5" diam., 12" h. \$39

SILVER CANDLESTICKS Small Pillar/Taper Holder \$49 Large Pillar/Taper Holder \$59 Small Taper Holder \$24 Medium Taper Holder \$34 Large Taper Holder \$44

#### HAND DIPPED TAPER CANDLES

Set of 2 \$10

For more information or to place an order, call our dedicated trade line at 888.837.4888.