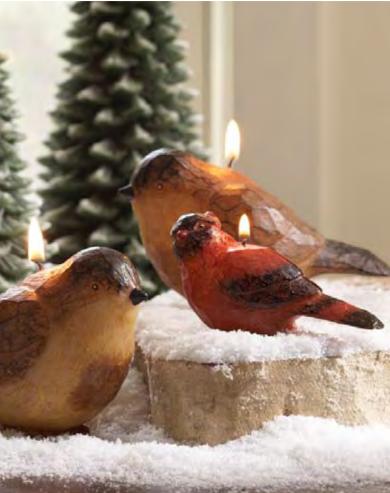

#### WOODLAND BIRD CANDLE SET

Small Red Bird, 4.5 x 3" h. \$6 Large Brown Bird, 6.5 x 4" h. \$9 Set of 4, one of each. \$14

12 DAYS OF CHRISTMAS PLATES Set of 12 \$99