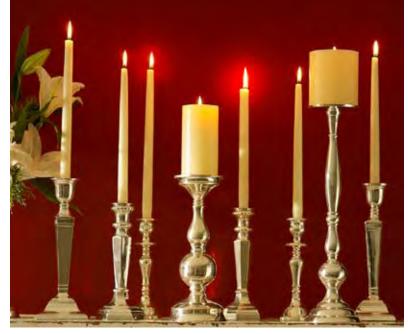

#### MERCURY PILLAR HOLDERS

Small, 4" diam., 8" h. \$19 Medium, 5" diam., 9.5" h. \$29 Large, 5.5" diam., 12" h. \$39

SILVER CANDLESTICKS Small Pillar/Taper Holder \$49 Large Pillar/Taper Holder \$59 Small Taper Holder \$24 Medium Taper Holder \$34 Large Taper Holder \$44