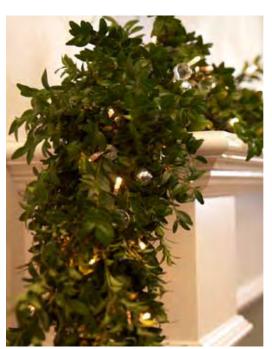

## Introducing Live Wreath @ Garland Collections

There's simply nothing more dramatic than real winter greenery in the holiday home. Our newest collection of wreaths and garlands lets you decorate mantels, doorways and banisters with the lush, natural beauty of cypress, boxwood and magnolia.

NUTCRACKER COLLECTION Teddy Bear, Mouse King, Fairy & Nutcracker. Set of 4, one of each. \$59

12 DAYS OF CHRISTMAS COLLECTION Set of 12 \$69

LIVE BOXWOOD WREATH & GARLAND Wreath, 24" diam. \$99
6' Garland \$69 10' Garland \$89