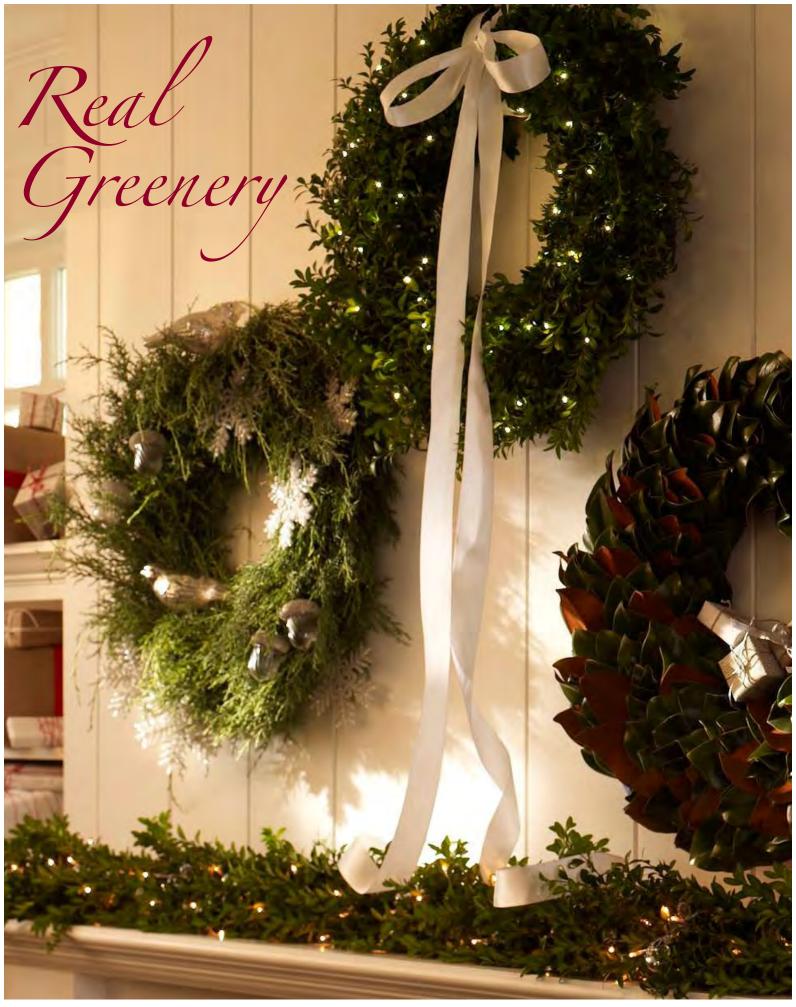

## Introducing Live Wreath @ Garland Collections

There's simply nothing more dramatic than real winter greenery in the holiday home. Our newest collection of wreaths and garlands lets you decorate mantels, doorways and banisters with the lush, natural beauty of cypress, boxwood and magnolia.

NUTCRACKER COLLECTION Teddy Bear, Mouse King, Fairy & Nutcracker. Set of 4, one of each. \$59

12 DAYS OF CHRISTMAS COLLECTION Set of 12 \$69

LIVE BOXWOOD WREATH & GARLAND Wreath, 24" diam. \$99
6' Garland \$69 10' Garland \$89

LIVE MAGNOLIA WREATH & GARLAND Wreath, 24" diam. \$99
6' Garland \$69 110' Garland \$89

LIVE CYPRESS WREATH & GARLAND Wreath, 24" diam. \$99 6' Garland \$69 110' Garland \$89