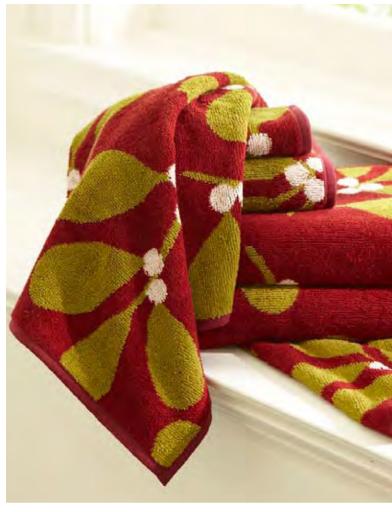

#### STAR ENTERTAINING COLLECTION

Stand \$69 Plate \$10 Bowl \$12 Serving Bowl \$19

MISTLETOE TOWELS
Washcloth, 12" sq. \$9
Hand towel 20 x 30" \$1

Hand towel, 20 x 30". \$19 Bath towel, 28 x 55". \$29