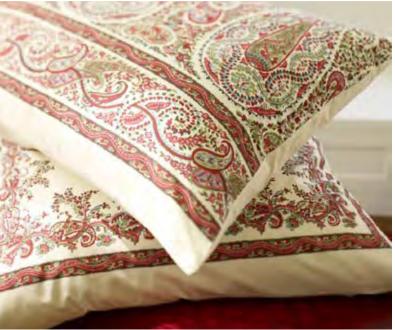

#### STRAWBERRY BIRD GUEST TOWEL

15 x 22". Set of 2 \$19

CATHERINE BEDDING

Duvet Cover Full/Queen \$149 King \$179

Sham Standard \$39 Euro \$49

PINECONE BEDDING Duvet Cover Twin \$79 Full/Queen \$99 King \$129