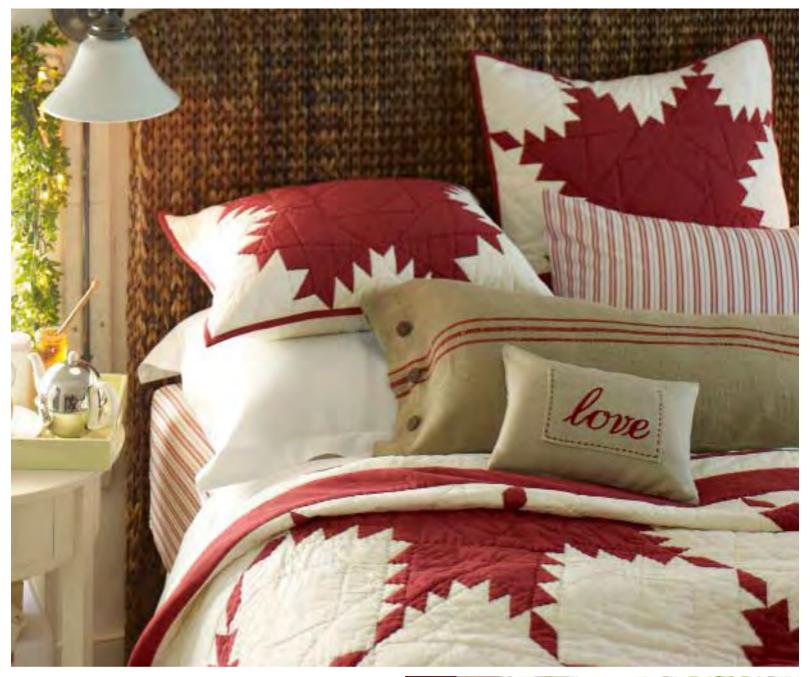

#### RED FEATHER PATCHWORK BEDDING

Quilt

Twin \$149 Full/Queen \$199 King \$229

Sham

Standard \$39

Euro \$49