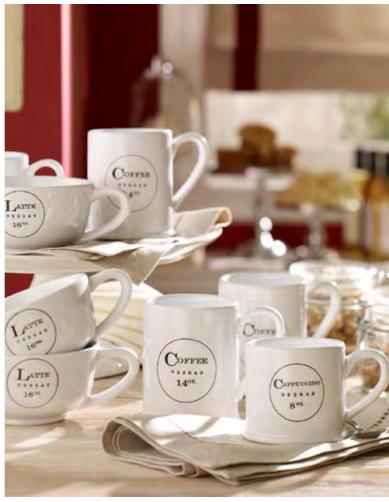

trade line at 888.837.4888.





PORTSMOUTH TRAVEL CLOCK

\$39

COLBY SHOE SHINE KIT Leather \$39

SILVER PILL BOX

\$12

COLBY TRAVEL CLOCK



Time travel







VINTAGE CLOCKS Large Bell Clock \$49 Large Round \$39

#### MONTHLY NOTEBOOKS Set of 12 \$99

VINTAGE TRUNK JEWELRY BOX Small \$49 Large \$69









#### ANTIQUE SILVER COLLECTION

Cheese Knives Set of 4 \$39 Spreaders Set of 2 \$19

#### REINDEER SERVERS

Set of 2 \$39

VINTAGE WINE PULL

\$12

VINTAGE BOTTLE OPENER \$10

VINTAGE COASTERS

VINTAGE COASTERS

Set of 6 \$24

 $\begin{array}{c} {\sf SNOWGLOBE\ SHAKER}\\ \$24 \end{array}$ 







For more information or to place an order, call our dedicated trade line at 888.837.4888.





For more information or to place an order, call our dedicated trade line at 888.837.4888.







ADVENT CALENDAR \$129

#### SANTA COLLECTION

Plates Set of 4 \$39 Mugs Set of 4 \$39 Oval Platter \$39 Serve Bowl \$39

#### COFFEE BAR MUGS

Coffee Mug \$8 Latte Mug \$8 Cappucino Mug \$10

#### STAR ENTERTAINING COLLECTION

Stand \$69 Plate \$10 Bowl \$12 Serving Bowl \$19







MISTLETOE TOWELS
Washcloth, 12" sq. \$9
Hand towel 20 x 30" \$1

Hand towel, 20 x 30". \$19 Bath towel, 28 x 55". \$29

#### POLKA DOT TOWELS

Washcloth, 12" sq. \$9 Hand towel, 20 x 30". \$19 Bath towel, 28 x 55". \$29

#### MULTI STRIPE TOWELS

Washcloth, 12" sq. \$9 Hand towel, 20 x 30". \$19 Bath towel, 28 x 55". \$29

#### STRAWBERRY BRANCH GUEST TOWEL

15 x 22". Set of 2 \$19

#### PEARL EMBROIDERED GUEST TOWEL

15 x 22". Set of 2 \$19

#### STRAWBERRY BIRD GUEST TOWEL

15 x 22". Set of 2 \$19





CA