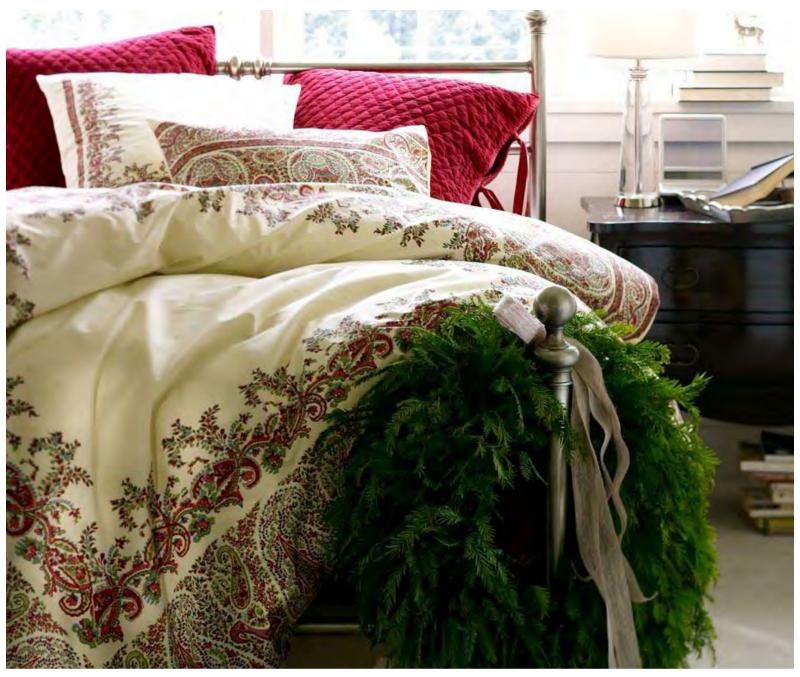

#### STRAWBERRY BIRD GUEST TOWEL

15 x 22". Set of 2 \$19

CATHERINE BEDDING

Duvet Cover Full/Queen \$149 King \$179

Sham Standard \$39 Euro \$49

PINECONE BEDDING Duvet Cover Twin \$79 Full/Queen \$99 King \$129