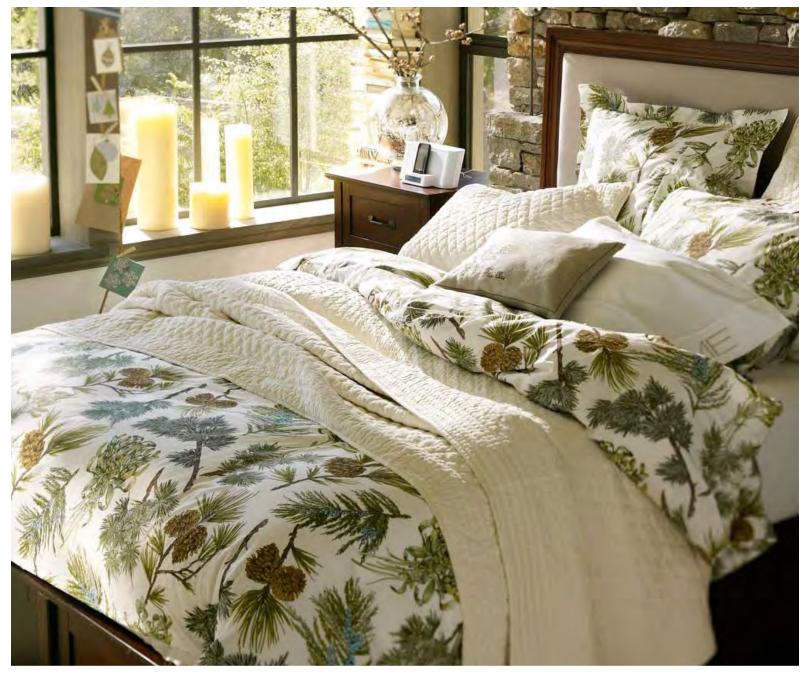

#### STRAWBERRY BIRD GUEST TOWEL

15 x 22". Set of 2 \$19

CATHERINE BEDDING

Duvet Cover Full/Queen \$149 King \$179

Sham Standard \$39 Euro \$49

PINECONE BEDDING Duvet Cover Twin \$79 Full/Queen \$99 King \$129

Sham Standard \$29 Euro \$39