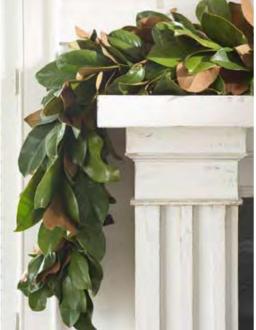

## Introducing Live Wreath @ Garland Collections

There's simply nothing more dramatic than real winter greenery in the holiday home. Our newest collection of wreaths and garlands lets you decorate mantels, doorways and banisters with the lush, natural beauty of cypress, boxwood and magnolia.

LIVE MAGNOLIA WREATH & GARLAND Wreath, 24" diam. \$99
6' Garland \$69 110' Garland \$89

LIVE CYPRESS WREATH & GARLAND Wreath, 24" diam. \$99 6' Garland \$69 110' Garland \$89