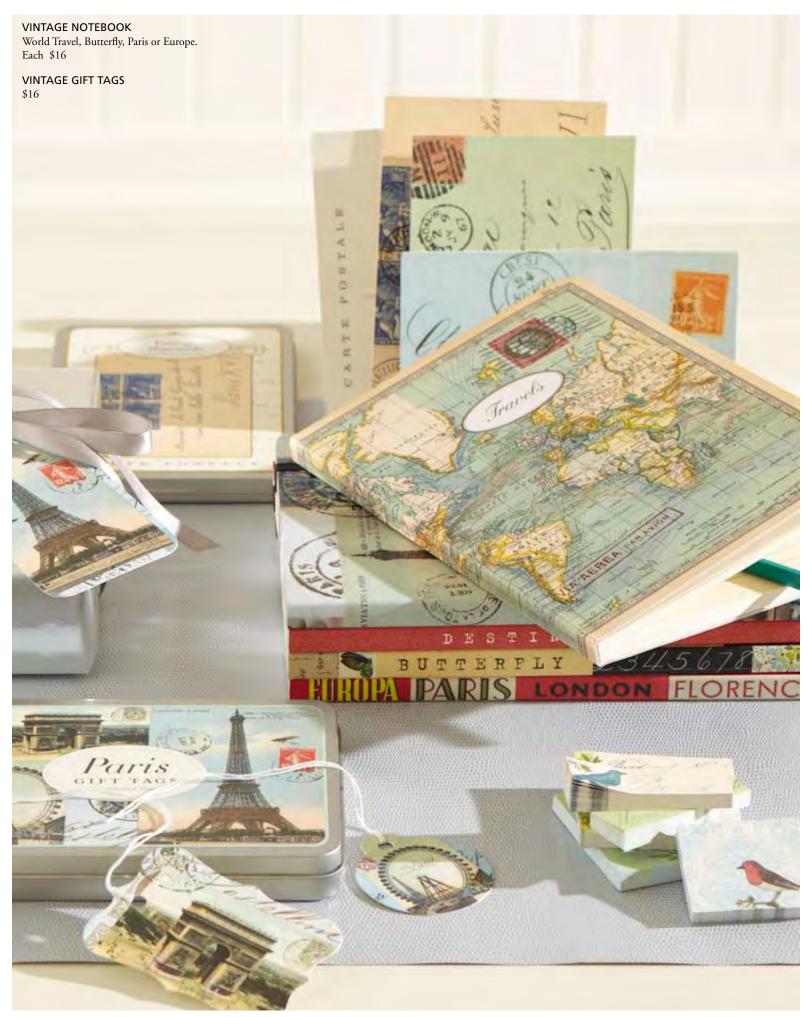

Gifts under \$30

Everyone Hoves a big show-stopping present, but it's the thoughtful little gifts that sometimes capture the most powerful memories.

VINTAGE POSTCARDS Set of 12 \$16

POCKET MEASURING TAPE

SILVER MONOGRAMMABLE BOOKMARKS \$12

SILVER MAGNIFYING GLASS & LETTER OPENER \$39

VINTAGE CALENDARS
Paris or Around the World. \$16