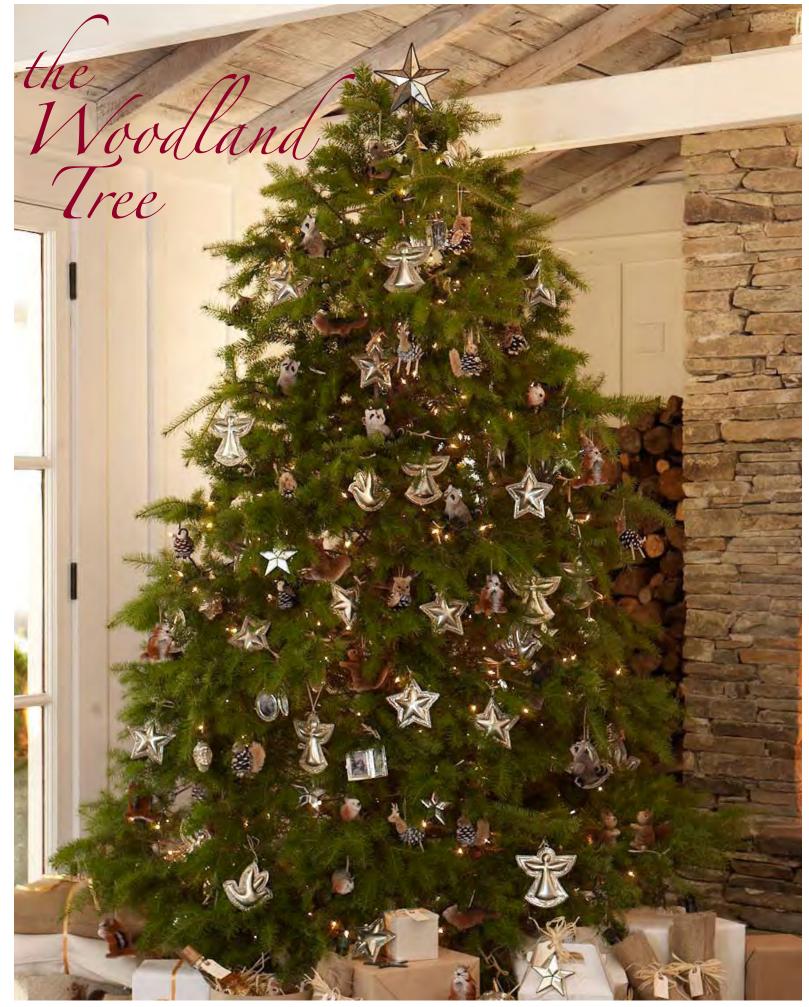

 $\begin{array}{l} \textbf{GLASS GLITTER PEACE SIGN} \\ \$6 \end{array}$ 

GLITTER PEACE WORD \$6

PEACE PAPER MACHE \$8

GLASS PEACE GLOBE \$15

WOODLAND CREATURES Racoon, Squirrel, Chipmunk & Fox. Set of 4, one of each. \$29

PINECONE CRITTERS
Penguin, Squirrel, Owl & Reindeer.
Set of 4, one of each. \$26

RUSTIC MIRROR TREE TOPPER

#### VINTAGE TIN ORNAMENTS

Star \$8 Dove \$8 Angel \$8

MERCURY STAR \$6

FACETED GLASS STAR \$14

NOSTALGIC CLOISONNE ORNAMENT COLLECTION Snowman, Santa & Reindeer Set of 3, one of each. \$45

ENAMEL TRAIN \$12