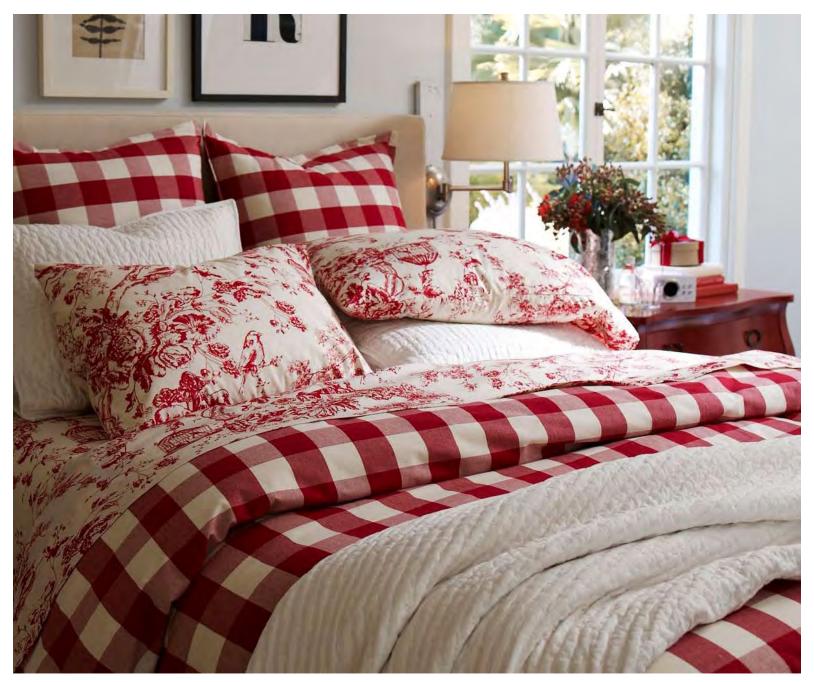

## BUFFALO CHECK DUVET & SHAMS Twin \$79

Twin \$79 Full/Queen \$99 King \$129

Sham Standard \$39 Euro \$49

RED TOILE TUFFET \$99