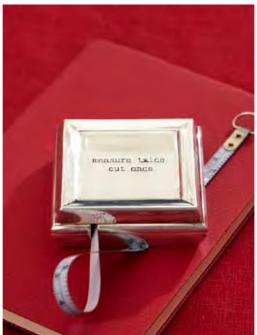

Gifts under \$30

Everyone Hoves a big show-stopping present, but it's the thoughtful little gifts that sometimes capture the most powerful memories.

VINTAGE POSTCARDS Set of 12 \$16

POCKET MEASURING TAPE