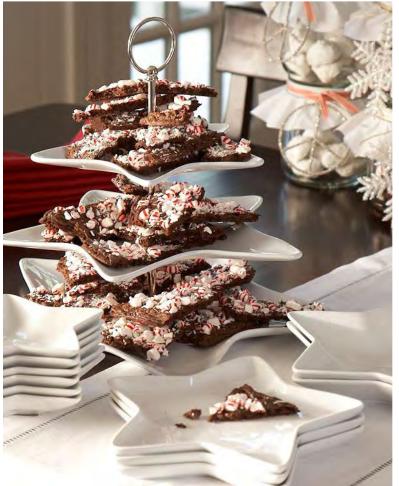

#### STAR ENTERTAINING COLLECTION

Stand \$69 Plate \$10 Bowl \$12 Serving Bowl \$19

MISTLETOE TOWELS
Washcloth, 12" sq. \$9
Hand towel 20 x 30" \$1

Hand towel, 20 x 30". \$19 Bath towel, 28 x 55". \$29