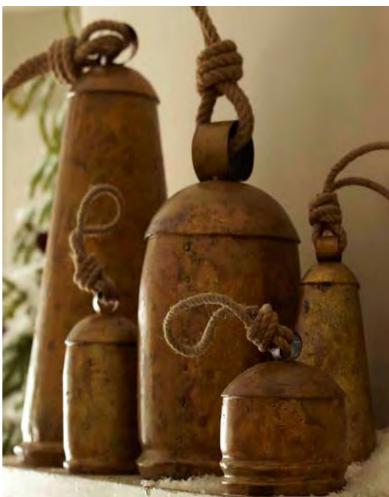

ILLAR HOLDERS

Small, 4" diam., 8" h. \$19 Medium, 5" diam., 9.5" h. \$29 Large, 5.5" diam., 12" h. \$39

SILVER CANDLESTICKS Small Pillar/Taper Holder \$49 Large Pillar/Taper Holder \$59 Small Taper Holder \$24 Medium Taper Holder \$34 Large Taper Holder \$44

#### HAND DIPPED TAPER CANDLES

Set of 2 \$10





For more information or to place an order, call our dedicated trade line at 888.837.4888.







#### **BIRCH CANDLES**

- 4" diam., 4" h. \$15
- 4" diam., 6" h. \$19
- 4" diam., 8" h. \$29
- 8" diam., 3" h. \$34
- 6" diam., 12" h. \$69

#### WOODLAND CREATURE CANDLE SET

Owl, Raccoon, Porcupine and Squirrel.  $3 \times 3$ " h. Set of 4, one of each. \$14

#### WOODLAND BIRD CANDLE SET

Small Red Bird, 4.5 x 3" h. \$6 Large Brown Bird, 6.5 x 4" h. \$9 Set of 4, one of each. \$14





12 DAYS OF CHRISTMAS PLATES Set of 12 \$99

# GOLD BELL OBJECTS 7" h. \$19 9.5" h. \$19 11" h. \$29 18" h. \$89 24" h. \$89

#### GOLD BELL NAPKIN RINGS

Set of 6 \$30











#### PINE WREATH & GARLAND Wreath, Red and Silver or Green and Gold. 22" diam. \$99

Garland, Red and Silver or Green and Gold. 60" l. Each \$79 Set of 2 \$144

#### ENGRAVABLE WREATH HOLDER

Antique Bronze or Silver-Plated. \$18

#### **OUTDOOR ORNAMENTS**

Large Silver Sphere, Small Silver Finial, Large Red Finial and Small Red Onion. Set of 4 \$24 Large Gold Sphere, Small Gold Finial, Large Green Finial and Small Green Onion. Set of 4 \$24

#### ARCHES LANTERNS

X Small, 5.5" diam., 6.5" h. \$19 Small, 10" diam., 13" h. \$39 Large, 10.5" diam., 19.5" h. \$69 Ivory Pillar Candle \$5–\$24

#### **DOORMATS**

Mi