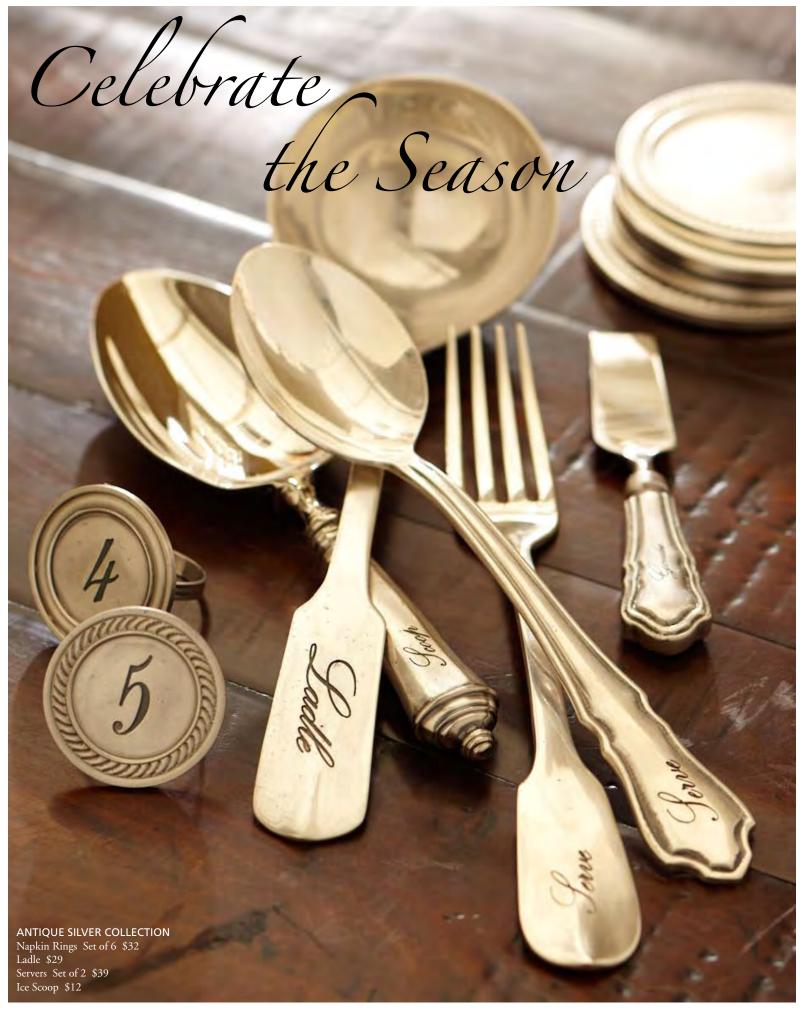

#### ANTIQUE SILVER COLLECTION

Cheese Knives Set of 4 \$39 Spreaders Set of 2 \$19

#### REINDEER SERVERS

Set of 2 \$39

VINTAGE WINE PULL

\$12

VINTAGE BOTTLE OPENER \$10

VINTAGE COASTERS

VINTAGE COASTERS

Set of 6 \$24