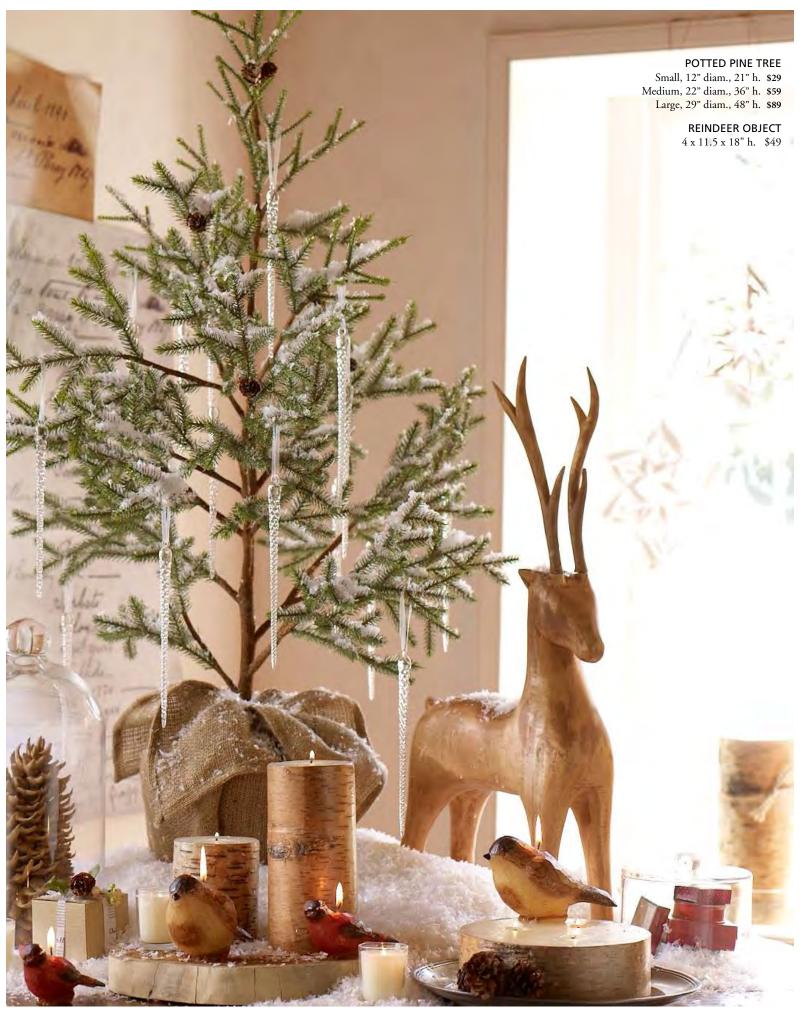

#### **BIRCH CANDLES**

- 4" diam., 4" h. \$15
- 4" diam., 6" h. \$19
- 4" diam., 8" h. \$29
- 8" diam., 3" h. \$34
- 6" diam., 12" h. \$69

#### WOODLAND CREATURE CANDLE SET

Owl, Raccoon, Porcupine and Squirrel.  $3 \times 3$ " h. Set of 4, one of each. \$14