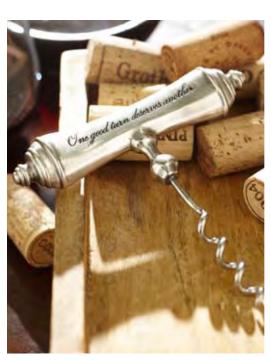

#### REINDEER SERVERS

Set of 2 \$39

VINTAGE WINE PULL

\$12

VINTAGE BOTTLE OPENER \$10

VINTAGE COASTERS

VINTAGE COASTERS

Set of 6 \$24