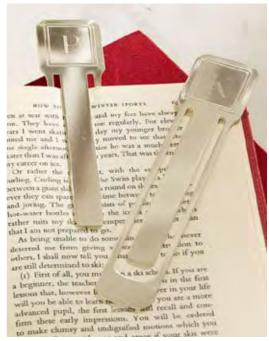

SILVER MONOGRAMMABLE BOOKMARKS \$12

SILVER MAGNIFYING GLASS & LETTER OPENER \$39

VINTAGE CALENDARS
Paris or Around the World. \$16