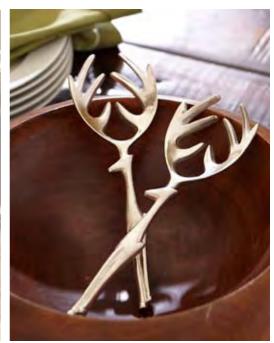

#### REINDEER SERVERS

Set of 2 \$39

VINTAGE WINE PULL

\$12

VINTAGE BOTTLE OPENER \$10

VINTAGE COASTERS

VINTAGE COASTERS

Set of 6 \$24