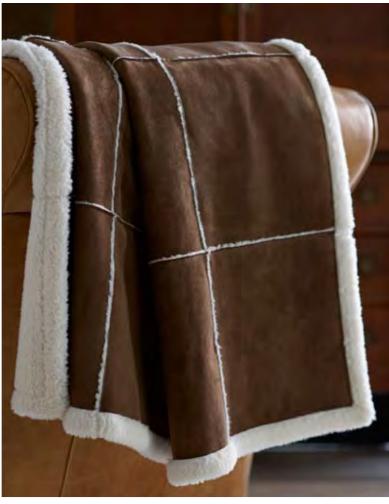

#### PERSONALIZED RUBBER STAMPS Alphabet \$34 French Postage \$34

FAUX-SHEEPSKIN THROW \$99

FAUX-SHEARLING THROW \$99

FAUX-FUR THROWS Ivory, Frosted Taupe, Leopard or Esresso. \$149

ALEXANDRIA JEWELRY BOX \$99