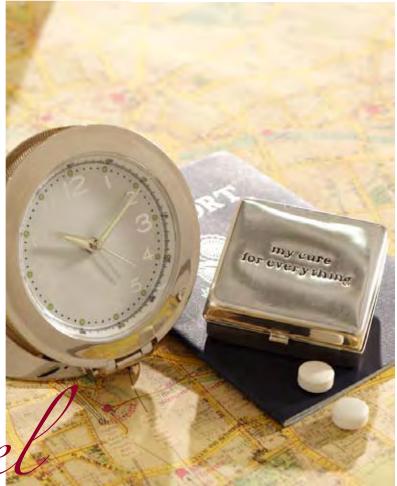

PORTSMOUTH TRAVEL CLOCK

\$39

COLBY SHOE SHINE KIT Leather \$39

SILVER PILL BOX

\$12

COLBY TRAVEL CLOCK

Time travel

VINTAGE CLOCKS Large Bell Clock \$49 Large Round \$39