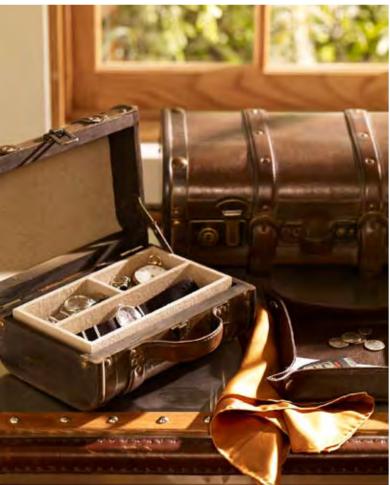

#### MONTHLY NOTEBOOKS Set of 12 \$99

VINTAGE TRUNK JEWELRY BOX Small \$49 Large \$69