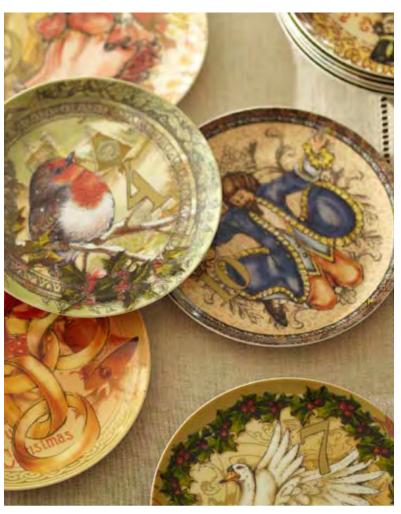

#### WOODLAND BIRD CANDLE SET

Small Red Bird, 4.5 x 3" h. \$6 Large Brown Bird, 6.5 x 4" h. \$9 Set of 4, one of each. \$14

12 DAYS OF CHRISTMAS PLATES Set of 12 \$99