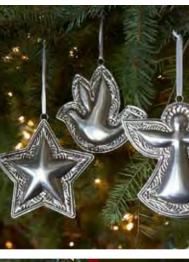

#### VINTAGE TIN ORNAMENTS

Star \$8 Dove \$8 Angel \$8

MERCURY STAR \$6

FACETED GLASS STAR \$14

NOSTALGIC CLOISONNE ORNAMENT COLLECTION Snowman, Santa & Reindeer Set of 3, one of each. \$45

ENAMEL TRAIN \$12