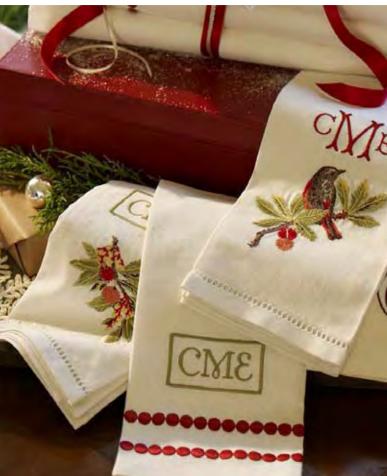

#### STRAWBERRY BRANCH GUEST TOWEL

15 x 22". Set of 2 \$19

#### PEARL EMBROIDERED GUEST TOWEL

15 x 22". Set of 2 \$19

#### STRAWBERRY BIRD GUEST TOWEL

15 x 22". Set of 2 \$19

CATHERINE BEDDING

Duvet Cover Full/Queen \$149 King \$179

Sham Standard \$39 Euro \$49

PINECONE BEDDING Duvet Cover Twin \$79 Full/Queen \$99 King \$129