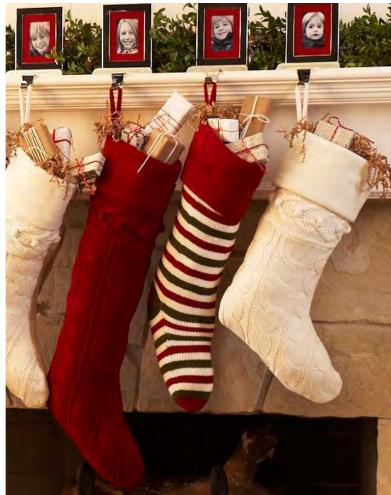

For more information or to place an order, call our dedicated trade line at 888.837.4888.

PB CHANNEL QUILTED VELVET STOCKING Ivory or Ruby (not shown). \$19

### KNIT STOCKING

Popcorn Cable Ivory \$29 Red Cable X-Large \$29 Knit Stripe \$29