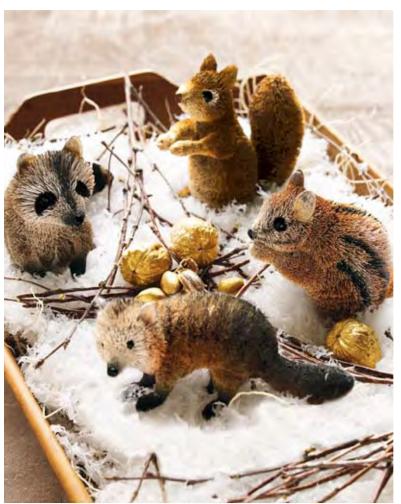

 $\begin{array}{l} \textbf{GLASS GLITTER PEACE SIGN} \\ \$6 \end{array}$ 

GLITTER PEACE WORD \$6

PEACE PAPER MACHE \$8

GLASS PEACE GLOBE \$15

WOODLAND CREATURES Racoon, Squirrel, Chipmunk & Fox. Set of 4, one of each. \$29