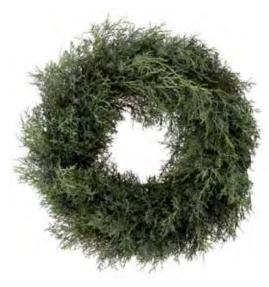

## Introducing Live Wreath @ Garland Collections

There's simply nothing more dramatic than real winter greenery in the holiday home. Our newest collection of wreaths and garlands lets you decorate mantels, doorways and banisters with the lush, natural beauty of cypress, boxwood and magnolia.

NUTCRACKER COLLECTION Teddy Bear, Mouse King, Fairy & Nutcracker. Set of 4, one of each. \$59

12 DAYS OF CHRISTMAS COLLECTION Set of 12 \$69

LIVE BOXWOOD WREATH & GARLAND Wreath, 24" diam. \$99
6' Garland \$69 10' Garland \$89

LIVE MAGNOLIA WREATH & GARLAND Wreath, 24" diam. \$99
6' Garland \$69 110' Garland \$89

LIVE CYPRESS WREATH & GARLAND Wreath, 24" diam. \$99 6' Garland \$69 110' Garland \$89