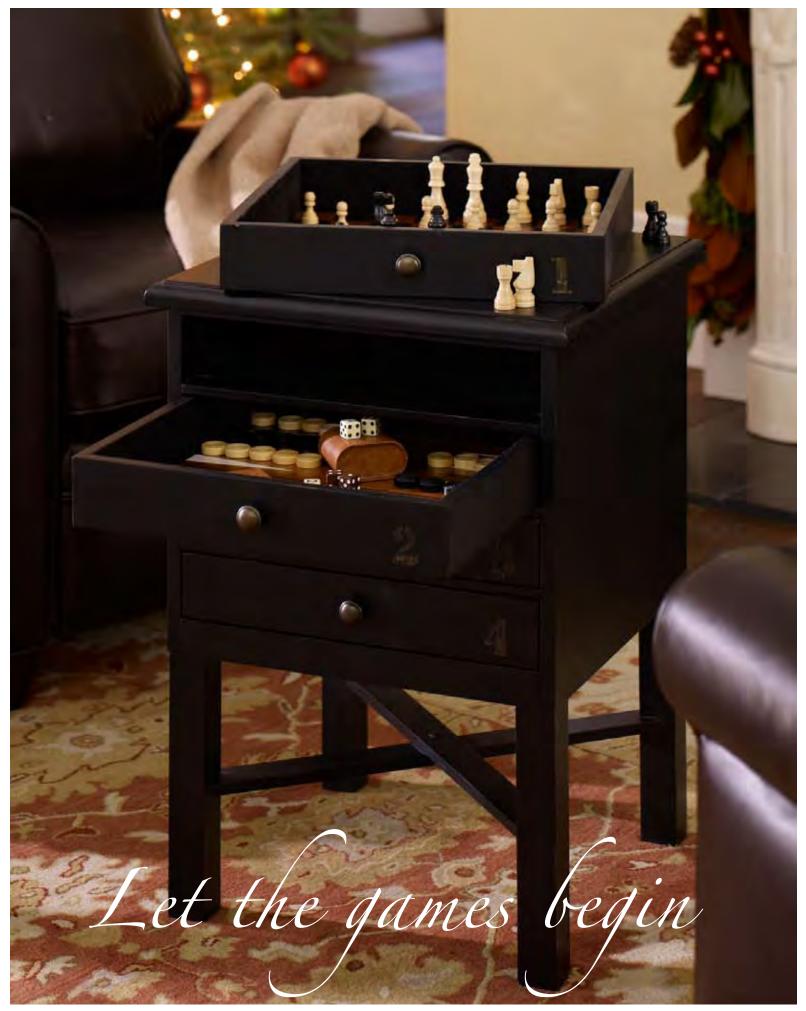

#### ABIGAIL FRAMES

Two 2 x 3". \$24 4x 6". \$24 3 x 3". \$19

For more information or to place an order, call our dedicated trade line at 888.837.4888.

TRAVEL GAME SET \$99

OVERSIZED CHESS SET \$199

For more information or to place an order, call our dedicated trade line at 888.837.4888.