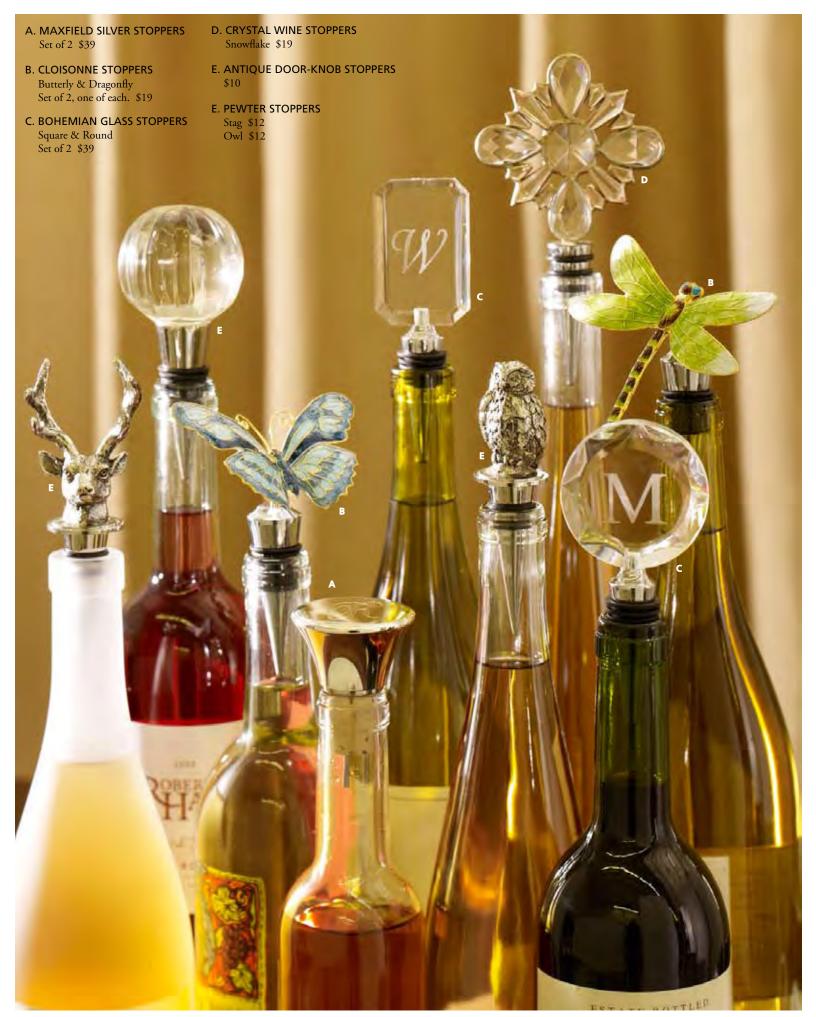

#### REINDEER SERVERS

Set of 2 \$39

VINTAGE WINE PULL

\$12

VINTAGE BOTTLE OPENER \$10

VINTAGE COASTERS

VINTAGE COASTERS

Set of 6 \$24