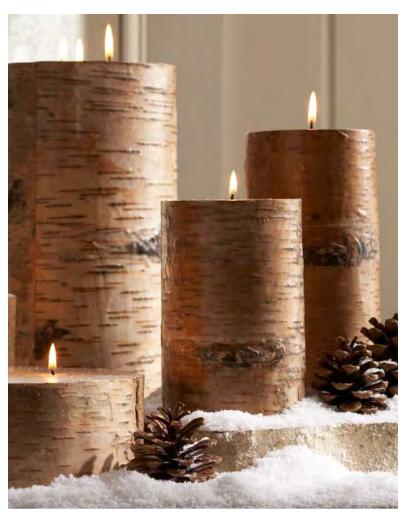

#### **BIRCH CANDLES**

- 4" diam., 4" h. \$15
- 4" diam., 6" h. \$19
- 4" diam., 8" h. \$29
- 8" diam., 3" h. \$34
- 6" diam., 12" h. \$69