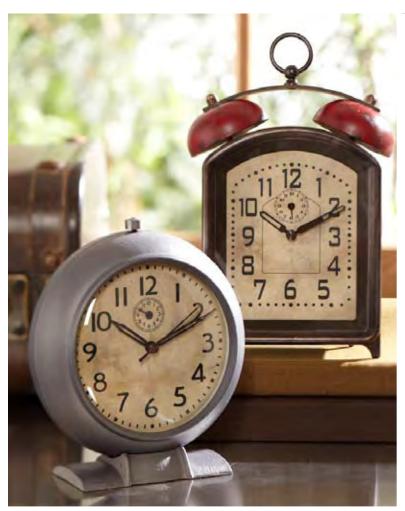

PORTSMOUTH TRAVEL CLOCK

\$39

COLBY SHOE SHINE KIT Leather \$39

SILVER PILL BOX

\$12

COLBY TRAVEL CLOCK

Time travel

VINTAGE CLOCKS Large Bell Clock \$49 Large Round \$39