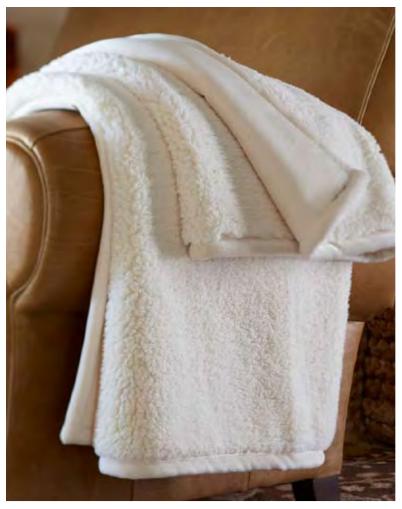

#### PERSONALIZED RUBBER STAMPS Alphabet \$34 French Postage \$34

FAUX-SHEEPSKIN THROW \$99

FAUX-SHEARLING THROW \$99

FAUX-FUR THROWS Ivory, Frosted Taupe, Leopard or Esresso. \$149

ALEXANDRIA JEWELRY BOX \$99