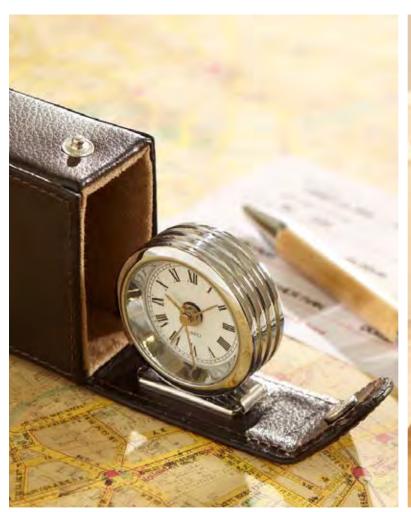

PORTSMOUTH TRAVEL CLOCK

\$39

COLBY SHOE SHINE KIT Leather \$39

SILVER PILL BOX

\$12

COLBY TRAVEL CLOCK

Time travel

VINTAGE CLOCKS Large Bell Clock \$49 Large Round \$39