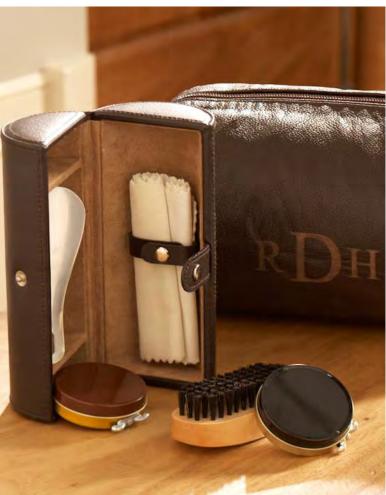

PORTSMOUTH TRAVEL CLOCK

\$39

COLBY SHOE SHINE KIT Leather \$39

SILVER PILL BOX

\$12

COLBY TRAVEL CLOCK

Time travel

VINTAGE CLOCKS Large Bell Clock \$49 Large Round \$39