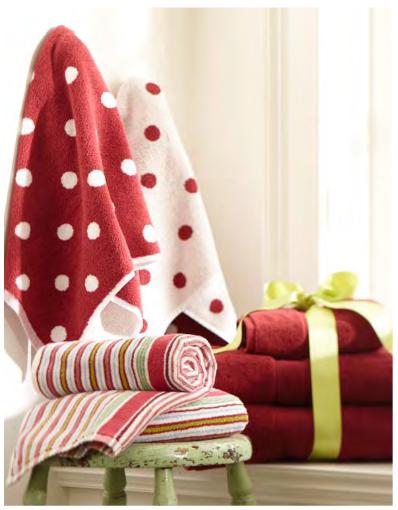

#### POLKA DOT TOWELS

Washcloth, 12" sq. \$9 Hand towel, 20 x 30". \$19 Bath towel, 28 x 55". \$29

#### MULTI STRIPE TOWELS

Washcloth, 12" sq. \$9 Hand towel, 20 x 30". \$19 Bath towel, 28 x 55". \$29