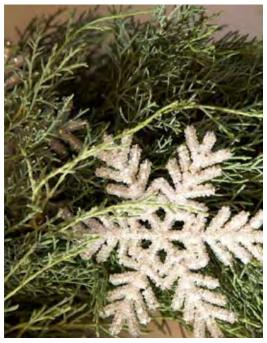

## Introducing Live Wreath @ Garland Collections

There's simply nothing more dramatic than real winter greenery in the holiday home. Our newest collection of wreaths and garlands lets you decorate mantels, doorways and banisters with the lush, natural beauty of cypress, boxwood and magnolia.

LIVE MAGNOLIA WREATH & GARLAND Wreath, 24" diam. \$99
6' Garland \$69 110' Garland \$89

LIVE CYPRESS WREATH & GARLAND Wreath, 24" diam. \$99 6' Garland \$69 110' Garland \$89