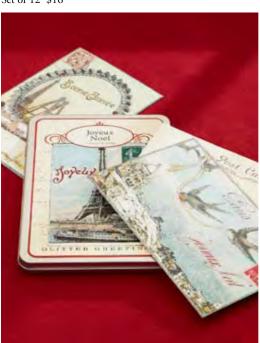

Gifts under \$30

Everyone Hoves a big show-stopping present, but it's the thoughtful little gifts that sometimes capture the most powerful memories.

VINTAGE POSTCARDS Set of 12 \$16

POCKET MEASURING TAPE