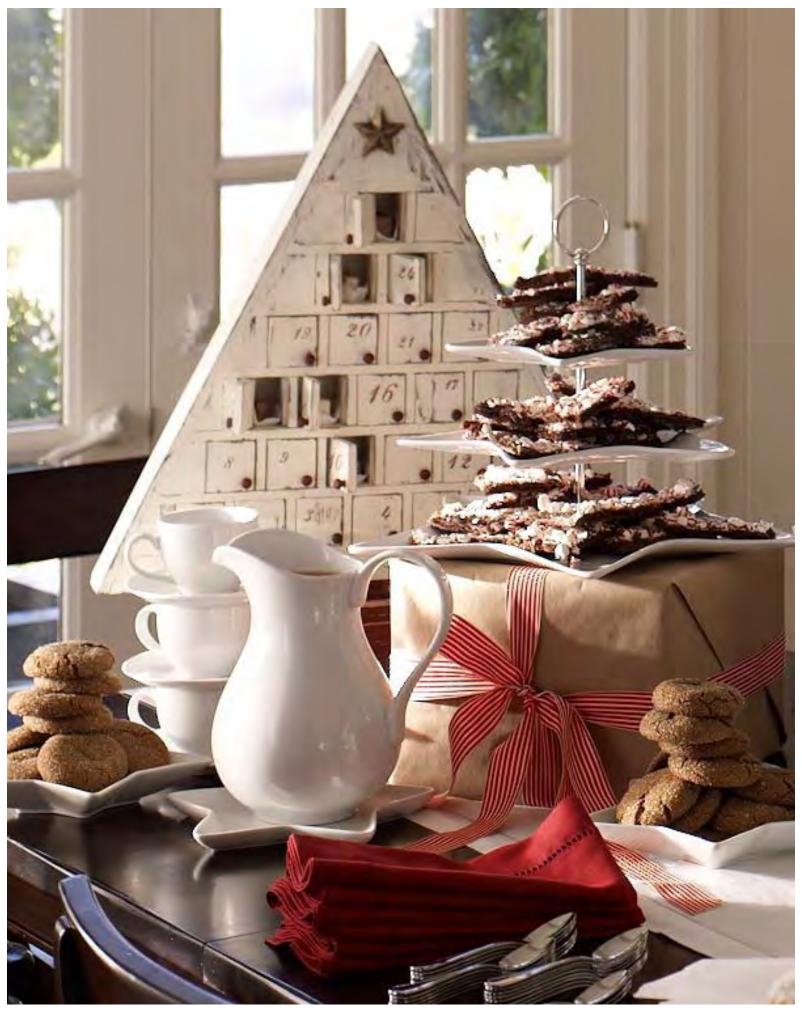

99

OVERSIZED CHESS SET \$199



For more information or to place an order, call our dedicated trade line at 888.837.4888.





PORTSMOUTH TRAVEL CLOCK

\$39

COLBY SHOE SHINE KIT Leather \$39

SILVER PILL BOX

\$12

COLBY TRAVEL CLOCK



Time travel







VINTAGE CLOCKS Large Bell Clock \$49 Large Round \$39

#### MONTHLY NOTEBOOKS Set of 12 \$99

VINTAGE TRUNK JEWELRY BOX Small \$49 Large \$69









#### ANTIQUE SILVER COLLECTION

Cheese Knives Set of 4 \$39 Spreaders Set of 2 \$19

#### REINDEER SERVERS

Set of 2 \$39

VINTAGE WINE PULL

\$12

VINTAGE BOTTLE OPENER \$10

VINTAGE COASTERS

VINTAGE COASTERS

Set of 6 \$24

 $\begin{array}{c} {\sf SNOWGLOBE\ SHAKER}\\ \$24 \end{array}$ 







For more information or to place an order, call our dedicated trade line at 888.837.4888.





For more information or to place an order, call our dedicated trade line at 888.837.4888.







ADVENT CALENDAR \$129

#### SANTA COLLECTION

Plates Set of 4 \$39 Mugs Set of 4 \$39 Oval Platter \$39 Serve Bowl \$39

#### COFFEE BAR MUGS

Coffee Mug \$8 Latte Mug \$8 Cappucino Mug \$10

#### STAR ENTERTAINING COLLECTION

Stand \$69 Plate \$10 Bowl \$12 Serving Bowl \$19







MISTLETOE TOWELS
Washcloth, 12" sq. \$9
Hand towel 20 x 30" \$1

Hand towel, 20 x 30". \$19 Bath towel, 28 x 55". \$29

#### POLKA DOT TOWELS

Washcloth, 12" sq. \$9 Hand towel, 20 x 30". \$19 Bath towel, 28 x 55". \$29

#### MULTI STRIPE TOWELS

Washcloth, 12" sq. \$9 Hand towel, 20 x 30". \$19 Bath towel, 28 x 55". \$29

#### STRAWBERRY BRANCH GUEST TOWEL

15 x 22". Set of 2 \$19

#### PEARL EMBROIDERED GUEST TO