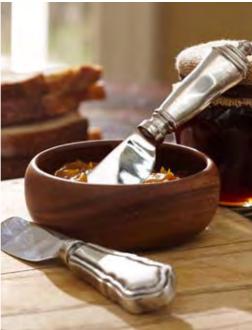

#### ANTIQUE SILVER COLLECTION

Cheese Knives Set of 4 \$39 Spreaders Set of 2 \$19