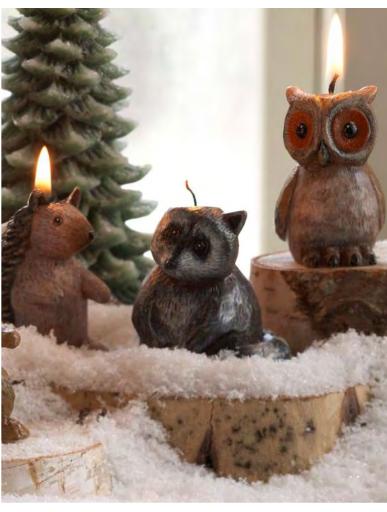

#### WOODLAND CREATURE CANDLE SET

Owl, Raccoon, Porcupine and Squirrel.  $3 \times 3$ " h. Set of 4, one of each. \$14