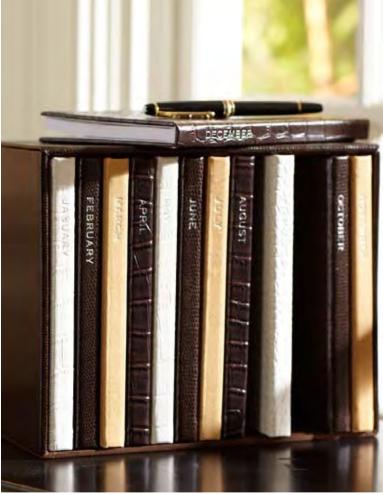

#### MONTHLY NOTEBOOKS Set of 12 \$99

VINTAGE TRUNK JEWELRY BOX Small \$49 Large \$69