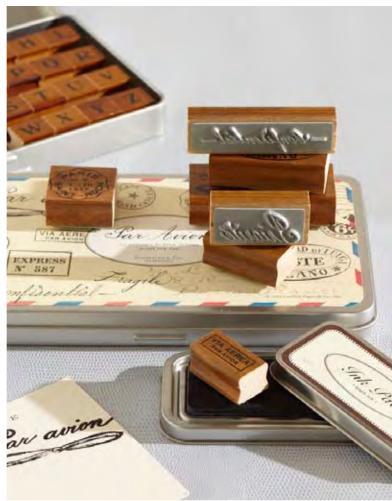

#### PERSONALIZED RUBBER STAMPS Alphabet \$34 French Postage \$34

FAUX-SHEEPSKIN THROW \$99

FAUX-SHEARLING THROW \$99

FAUX-FUR THROWS Ivory, Frosted Taupe, Leopard or Esresso. \$149

ALEXANDRIA JEWELRY BOX \$99