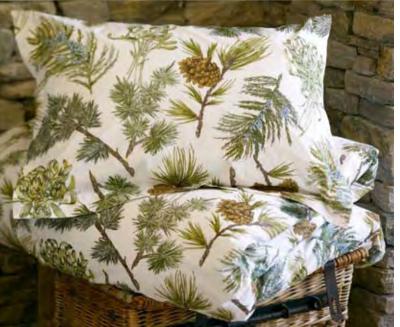

#### STRAWBERRY BIRD GUEST TOWEL

15 x 22". Set of 2 \$19

CATHERINE BEDDING

Duvet Cover Full/Queen \$149 King \$179

Sham Standard \$39 Euro \$49

PINECONE BEDDING Duvet Cover Twin \$79 Full/Queen \$99 King \$129