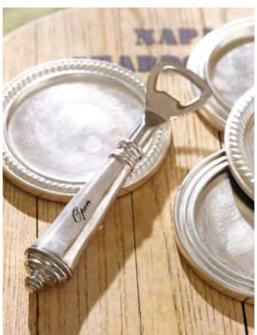

#### REINDEER SERVERS

Set of 2 \$39

VINTAGE WINE PULL

\$12

VINTAGE BOTTLE OPENER \$10

VINTAGE COASTERS

VINTAGE COASTERS

Set of 6 \$24