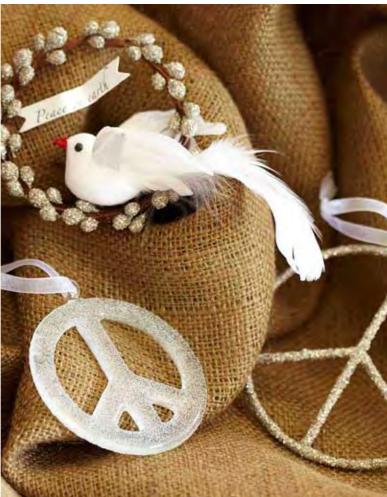

For more information or to place an order, call our dedicated trade line at 888.837.4888. Available for purchase October 13, 2009.

PEACE TREE TOPPER \$15

GLITTER PEACE SIGN Small \$4 Large \$6

WHITE BIRD WITH PEACE WREATH \$6

 $\begin{array}{l} \textbf{GLASS GLITTER PEACE SIGN} \\ \$6 \end{array}$ 

GLITTER PEACE WORD \$6

PEACE PAPER MACHE \$8

GLASS PEACE GLOBE \$15

WOODLAND CREATURES Racoon, Squirrel, Chipmunk & Fox. Set of 4, one of each. \$29