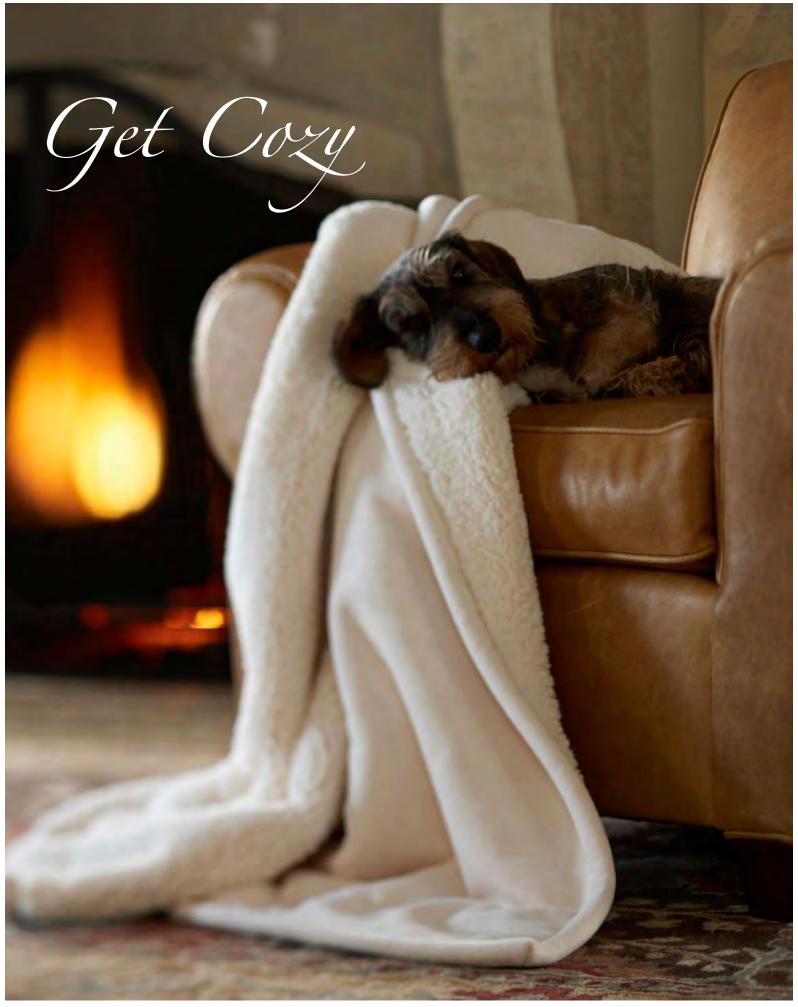

#### PERSONALIZED RUBBER STAMPS Alphabet \$34 French Postage \$34

FAUX-SHEEPSKIN THROW \$99

FAUX-SHEARLING THROW \$99

FAUX-FUR THROWS Ivory, Frosted Taupe, Leopard or Esresso. \$149

ALEXANDRIA JEWELRY BOX \$99