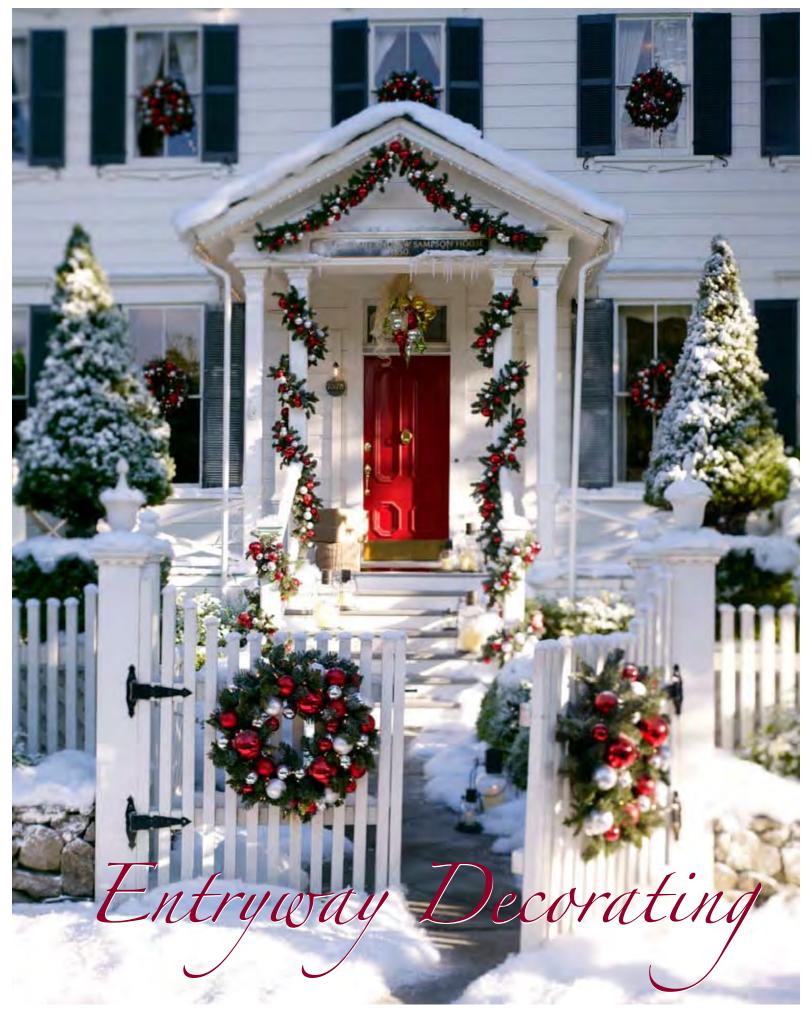

## Introducing Live Wreath @ Garland Collections

There's simply nothing more dramatic than real winter greenery in the holiday home. Our newest collection of wreaths and garlands lets you decorate mantels, doorways and banisters with the lush, natural beauty of cypress, boxwood and magnolia.