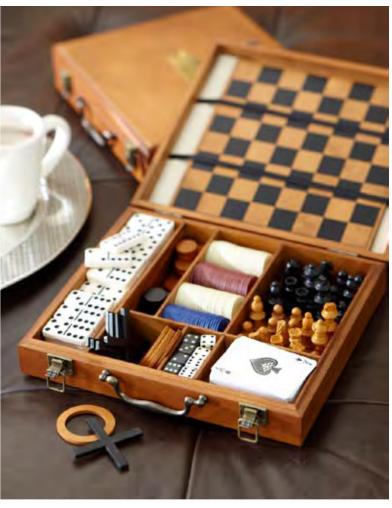

#### ABIGAIL FRAMES

Two 2 x 3". \$24 4x 6". \$24 3 x 3". \$19

For more information or to place an order, call our dedicated trade line at 888.837.4888.

TRAVEL GAME SET \$99

OVERSIZED CHESS SET \$199

For more information or to place an order, call our dedicated trade line at 888.837.4888.