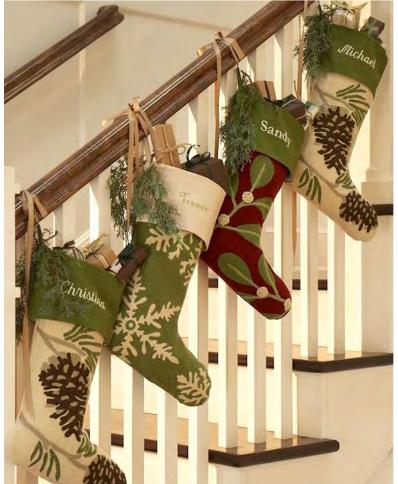

#### CREWEL STOCKING COLLECTION

Pinecone \$39 Snowflake \$39 Mistletoe \$39

MERCURY HOBNAIL VOTIVE HOLDER Set of 4 \$24